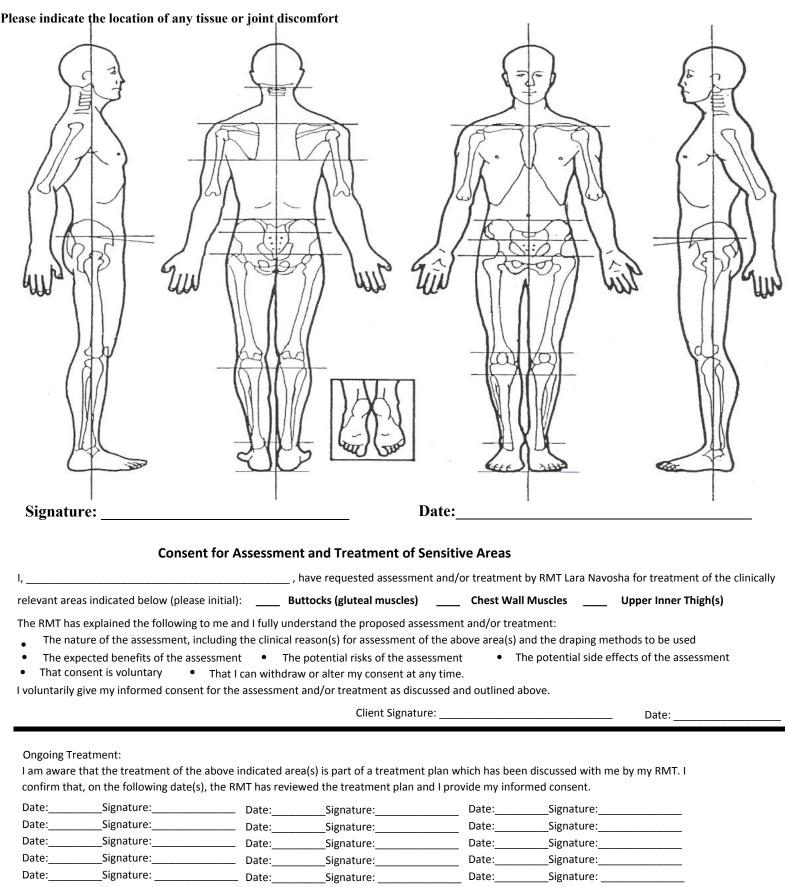

## **HEALTH HISTORY FORM**

An accurate health history is important to ensure that it is safe for you to receive a massage treatment. All information gathered is confidential except as required or allowed by law. Written authorization will be required for release of any information. This form must be updated annually.